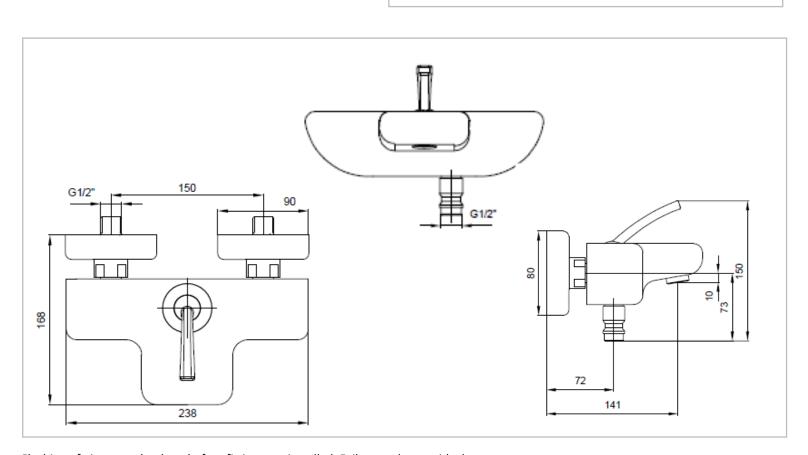

Brand: ECA, Turkey

Name: Novita Single Lever Exposed Wall-

mounted Bath Mixer

Item Code: 104102447 EX

Designer:

Color / Finish: White

Dimensions: Outlet length is 141 mm

- Single lever exposed wall mounted Bath Mixer
- Lime crushing aerator
- Special diverter operating by pulling down