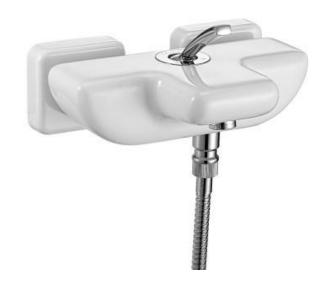

Brand: ECA, Turkey

Name: Novita Single Lever Exposed Wall-

mounted Bath Mixer

Item Code: 104102447 EX

Designer:

Color / Finish: White

Dimensions: Outlet length is 141 mm

- Single lever exposed wall mounted Bath Mixer
- Lime crushing aerator
- Special diverter operating by pulling down